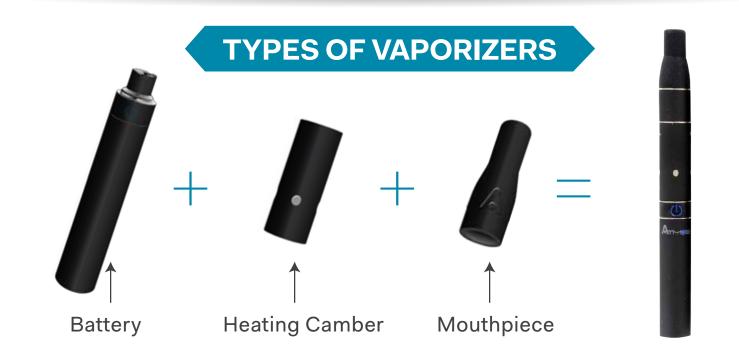

### **TYPES OF VAPE PENS**

#### DRY HERB VAPORIZER PENS

CONCENTRATES VAPORIZERS

**ALL IN ONE** 

VAPE PENS

**PROS:** Cheaper, lightweight, portable.

**CONS:** The problem of combustion, solved in some models.