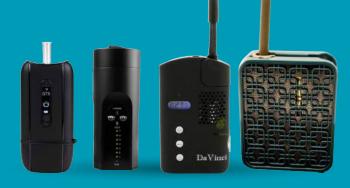

### **PORTABLE VAPORIZERS**

- Wider body, with bigger-capacity herb and concentrate chambers or cartridges.
- Most models sport multiple temperature settings
- Screen displays that indicate vaporizing temperatures.

**PROS:** bigger herb capacity, no combustion for true vapors, customizable temperature

**CONS:** Bigger body means less discreet vaping, more expensive