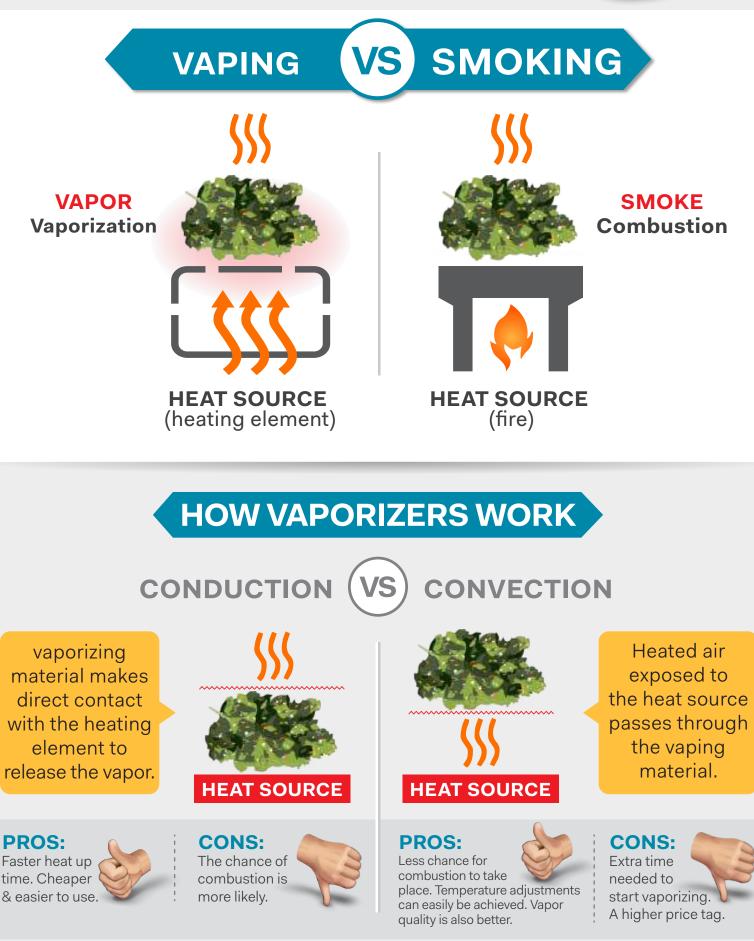

## WHAT IS A VAPORIZER

A vaporizer is an inhalation device used to release the active substances of organic or inorganic materials in a form of vapor through the application of non-combusting heat.