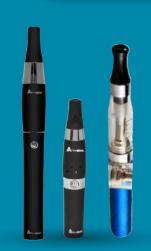

#### DRY HERB VAPORIZER PENS

CONCENTRATES VAPORIZERS

**ALL IN ONE** 

VAPE PENS

**PROS:** Cheaper, lightweight, portable.

**CONS:** The problem of combustion, solved in some models.