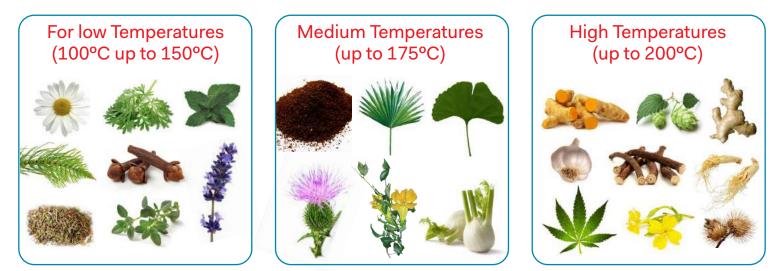

d concentrate chambers or cartridges.
- Most models sport multiple temperature settings
- Screen displays that indicate vaporizing temperatures.





**PROS:** bigger herb capacity, no combustion for true vapors, customizable temperature



**CONS:** Bigger body means less discreet vaping, more expensive

### **DESKTOP VAPORIZERS**



- Biggest build with the largest material capacity
- Directly connects to the power outlet
  - Can come in forced-air or whi-style



**PROS:** Bigger herb capacity, no combustion for true vapors, denser vapors



#### **CONS:** Requires external power source. Not portable. Most expensive types of vaporizers.

### MATERIALS FOR VAPING



### MATERIALS TEMPERATURE



Vaping Temperature

### Combustion Temperature

#### VAPORIZING TEMPERATURE FOR GROUND HERBS



### VAPORIZEER HEAT-UP TIME

#### 0-15 SECONDS

- Atmos Raw Rx
- Atmos Junior
- Atmos R2
- Atmos Jewel
- G Pen
- Micro G Pen

#### 45-120 SECONDS

- Arizer Solo Vaporizer
- Da Vinci Vaporizer
- Da Vinci Ascent
- G Pro Herbal Vaporizer
- Iolite
- Iolite Wispr 2

• Pinnacle Pro

#### 2-5 MINUTES

- Arizer Extreme Q
- Arizer V Tower
- Classic Valcano
- Digital Volcano
- Aromed 4.0 Vaporizer
- Da Buddha
- Magic Fligh Launch Box
- Snoop Dogg G Pen Herbal Vaporizer





- Effectively carries your wax or budder without the mess and sticky residue.
- One single, spill-proof and nonstick ball.
- Easy to store your budder inside as it just slides easily off from the container without leaving any residue, hence zero waste!

#### GRINDERS

Make sure your constant supply of botanicals is thoroughly g