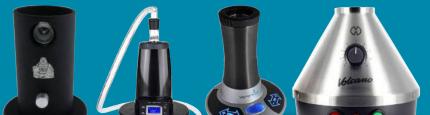

### **DESKTOP VAPORIZERS**

- Biggest build with the largest material capacity
- Directly connects to the power outlet
  - Can come in forced-air or whi-style

**PROS:** Bigger herb capacity, no combustion for true vapors, denser vapors

#### **CONS:** Requires external power source. Not portable. Most expensive types of vaporizers.