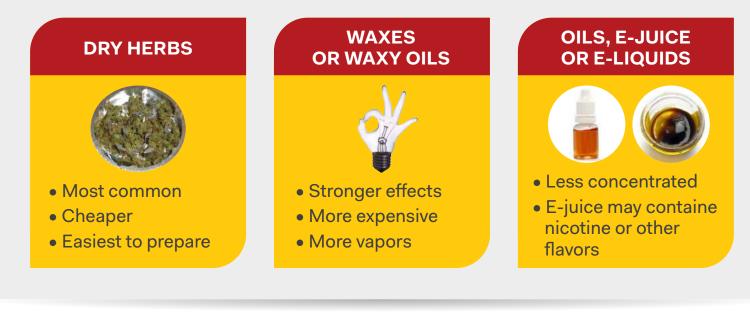

** The problem of combustion, solved in some models.

### **PORTABLE VAPORIZERS**

- Wider body, with bigger-capacity herb and concentrate chambers or cartridges.
- Most models sport multiple temperature settings
- Screen displays that indicate vaporizing temperatures.





**PROS:** bigger herb capacity, no combustion for true vapors, customizable temperature



**CONS:** Bigger body means less discreet vaping, more expensive

### **DESKTOP VAPORIZERS**



- Biggest build with the largest material capacity
- Directly connects to the power outlet
  - Can come in forced-air or whi-style



**PROS:** Bigger herb capacity, no combustion for true vapors, denser vapors



#### **CONS:** Requires external power source. Not portable. Most expensive types of vaporizers.

### MATERIALS FOR VAPING



### MATERIALS TEMPERATURE



Vaping Temperature

### Combustion Temperature

#### VAPORIZING TEMPERATURE FOR GROUND HERBS



### VAPORIZEER HEAT-UP TIME

#### 0-15 SECONDS

- Atmos Raw Rx
- Atmos Junior
- Atmos R2
- Atmos Jewel
- G Pen
- Micro G Pen

#### 45-120 SECONDS

- Arizer Solo Vaporizer
- Da Vinci Vaporizer
- Da Vinci Ascent
- G Pro Herbal Vaporizer
- Iolite
- Iolite Wispr 2

• Pinnacle Pro

#### 2-5 MINUTES

- Arizer Extreme Q
- Arizer V Tower
- Classic Valcano
- Digital Volcano
- Aromed 4.0 Vaporizer
- Da Buddha
- Magic Fligh Launch Box
- Snoop Dogg G Pen Herbal Vaporizer





- Effectively carries your wax or budder without the mess and sticky residue.
- One single, spill-proof and nonstick ball.
- Easy to store your budder inside as it just slides easily off from the containe