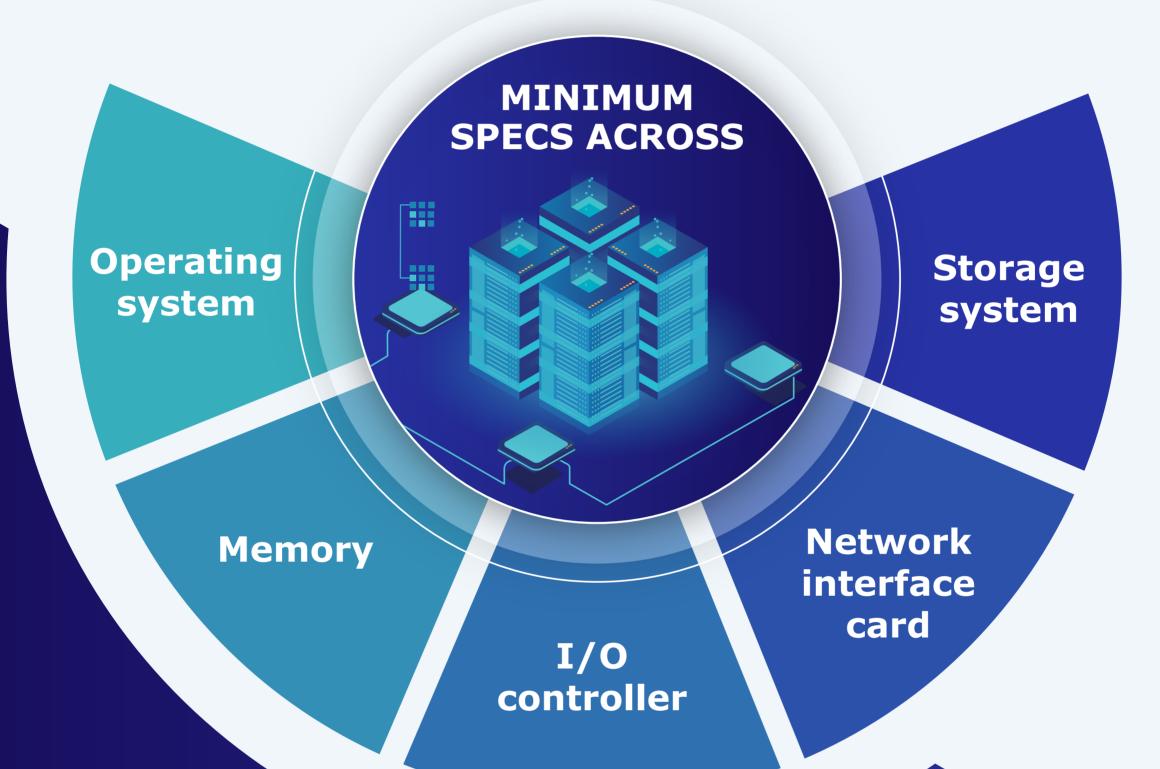

# WHY NOT USE ANY NODE FOR VSAN?

vSAN requires a minimum set of hardware specifications in order to deliver optimal performance.