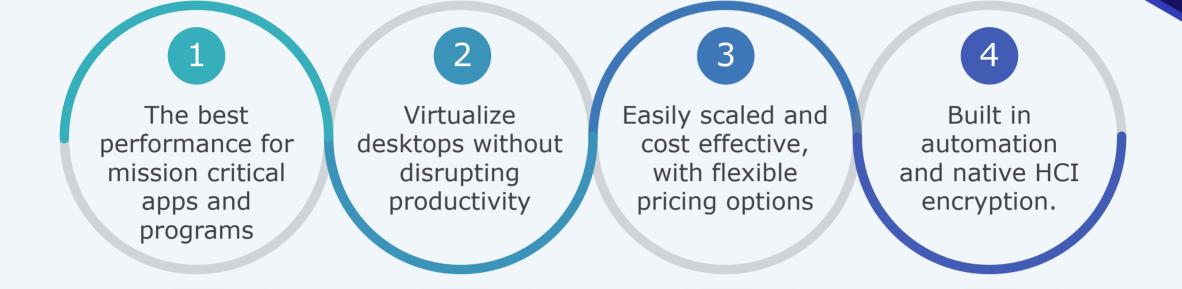

### THE FACTS

**1 CLICK SET-UP** Cut Out Configuration Time.

Commonly used setup options are pre-configured in the node, and can be setup in 1 click.

**BUILT-IN AUTOMATION** Reduce Management

2

& Maintenance

Automate regular technical functions like backup and updates.

### **GUARANTEED SUPPORT** Quickly Resolve

3

Any Issues

Dell offers a direct support call line with full technical & set-up support for hardware and software.