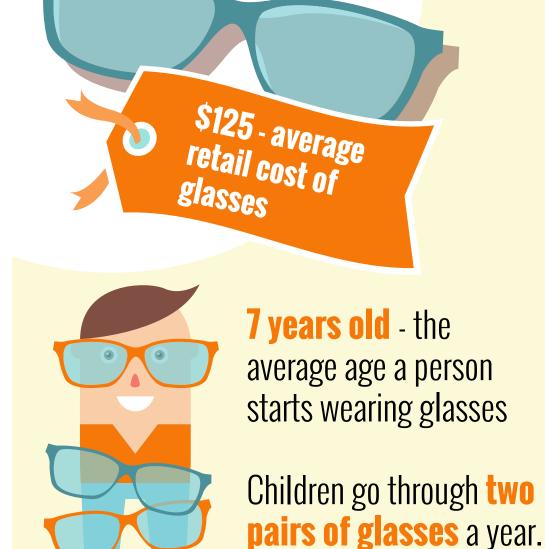

range from **\$0 - \$50** for glass lenses.

Insurance company copays

pair of glasses once a year.

Adults go through a