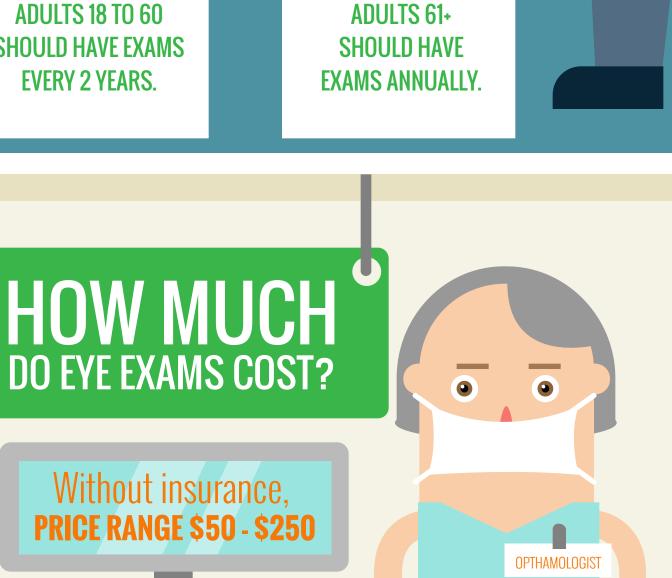

## VISION INSURANCE **VISION INSURANCE COVERS THE BASICS:**

**CONTACTS** 

**ADULTS 18 TO 60** 

**SHOULD HAVE EXAMS** 

EYE EXAMS CAN VARY IN

COST DEPENDING ON...

CONTACT LENSES

EYEGLASSES