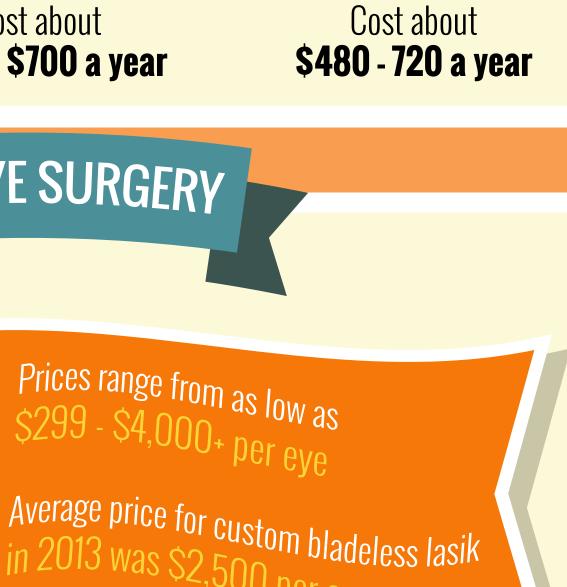

# an average of \$150 - \$200/year.

SPECIAL CONTACT LENSES COST MORE, SUCH AS...

**PRESBYOPIA** 

(bifocal lenses)

Cost about

\$500 - \$700 a year LASIK EYE SURGERY Prices range from as low as \$299 - \$4,000+ per eye

DAILY DISPOSABLE LENSES

in 2013 was \$2,500 per eye