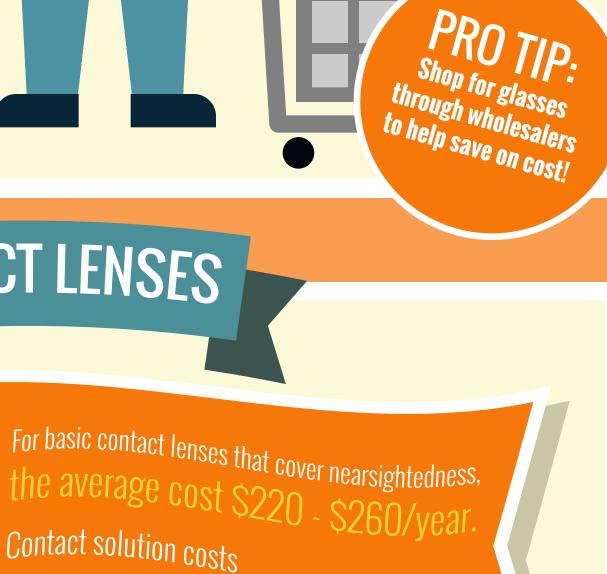

# an average of \$150 - \$200/year.

SPECIAL CONTACT LENSES COST MORE, SUCH AS...

**PRESBYOPIA** 

(bifocal lenses)

Cost about

\$500 - \$700 a year LASIK EYE SURGERY Prices range from as low as \$299 - \$4,000+ per eye