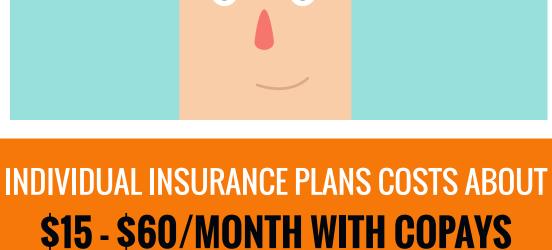

## VISION INSURANCE **VISION INSURANCE COVERS THE BASICS:**

**CONTACTS** 

**ADULTS 18 TO 60** 

**SHOULD HAVE EXAMS** 

EYE EXAMS CAN VARY IN

COST DEPENDING ON...

CONTACT LENSES

EYEGLASSES

range from **\$0 - \$50** for glass lenses.

Insurance company copays

pair of glasses once a year.

Adults go through a