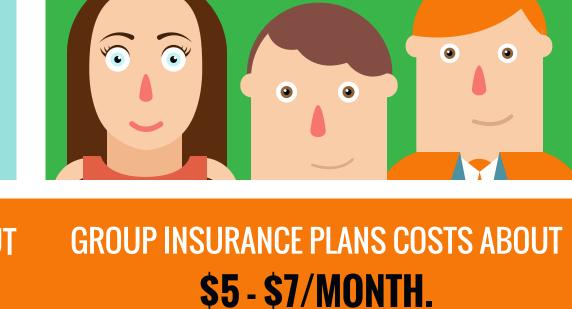

## VISION INSURANCE **VISION INSURANCE COVERS THE BASICS:**

**CONTACTS** 

**ADULTS 18 TO 60** 

**SHOULD HAVE EXAMS** 

EYE EXAMS CAN VARY IN

COST DEPENDING ON...

CONTACT LENSES

EYEGLASSES

range from **\$0 - \$50** for glass lenses.

Insurance company copays

pair of glasses once a year.

Adults go through a