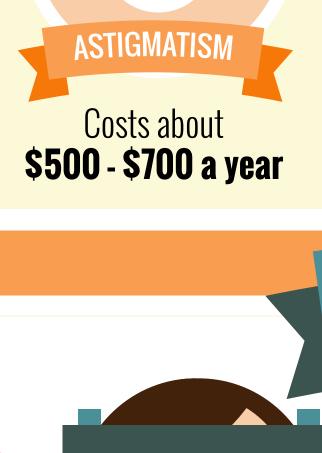

# an average of \$150 - \$200/year.

SPECIAL CONTACT LENSES COST MORE, SUCH AS...

**PRESBYOPIA** 

(bifocal lenses)

Cost about

\$500 - \$700 a year LASIK EYE SURGERY Prices range from as low as \$299 - \$4,000+ per eye