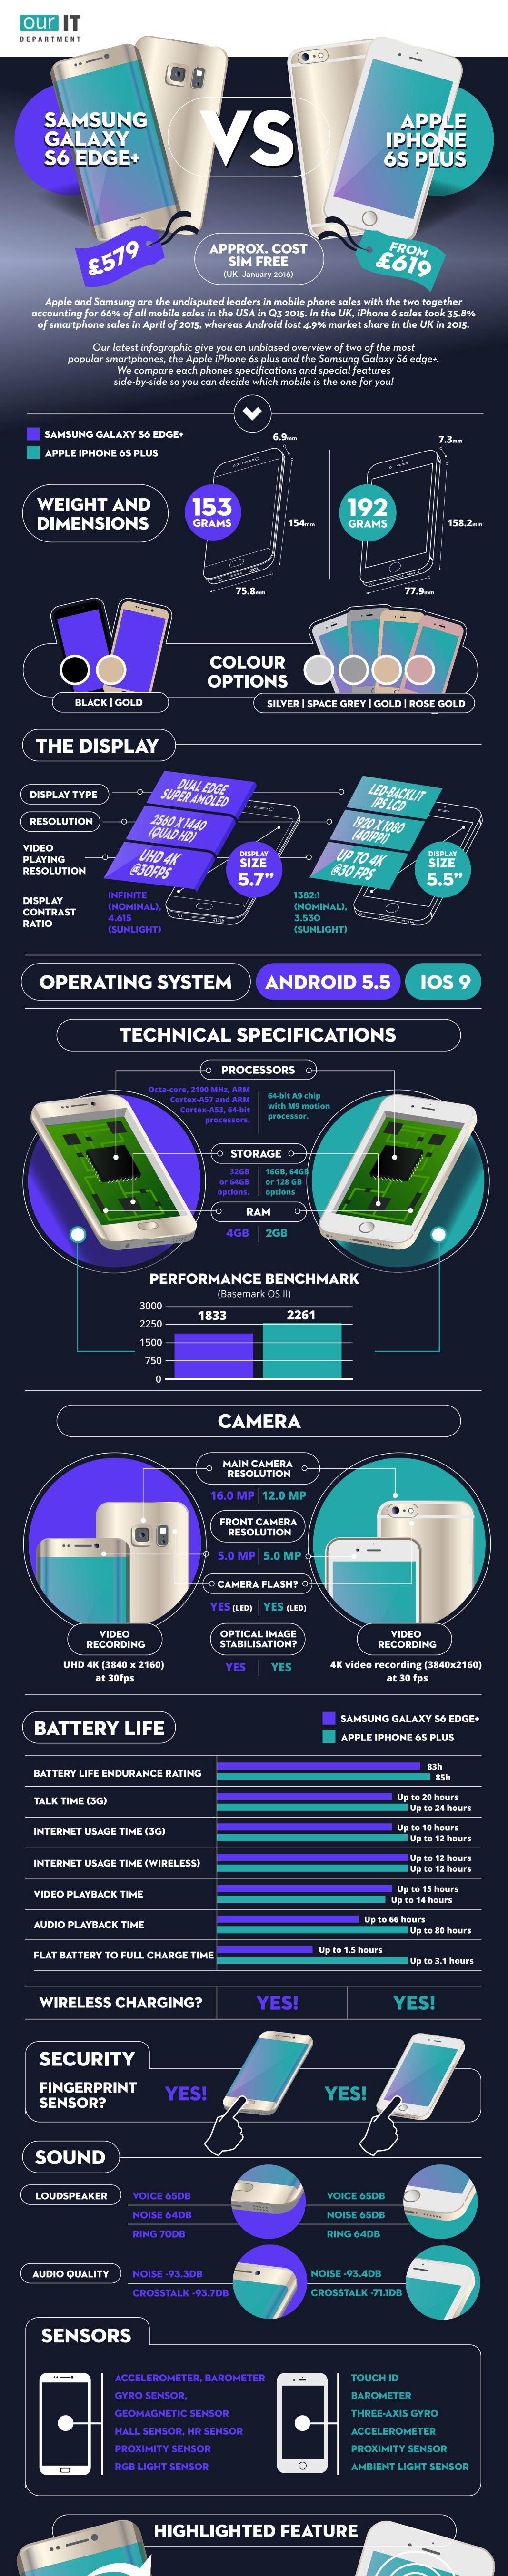

Peoples Edge lets you assign 5 favourite contacts to the

Simply swipe inwards to call!

unique edge handle.

3D touch, a new level of interaction by sensing how deeply you press the display, giving you real-time feedback from the new Taptic engine.

Web - http://www.ouritdept.co.uk/it-support/

IT support for business, including full support for smartphone and tablet device.

Our IT Department Ltd provides fully managed telephone, remote and onsite

Email - info@ouritdept.co.uk Tel - 020 8501 7676

Address - 22 Bevis Marks, London EC31 7JB

**REFERENCES:** 

## http://www.gsmarena.com/samsung\_galaxy\_s6\_edge+-7467.php

http://www.gsmarena.com/apple\_iphone\_6s\_plus-7243.php http://www.telegraph.co.uk/technology/apple/iphone/11133258/iPhone-6-vs-iPhone-6-Plus-which-should-you-buy.html